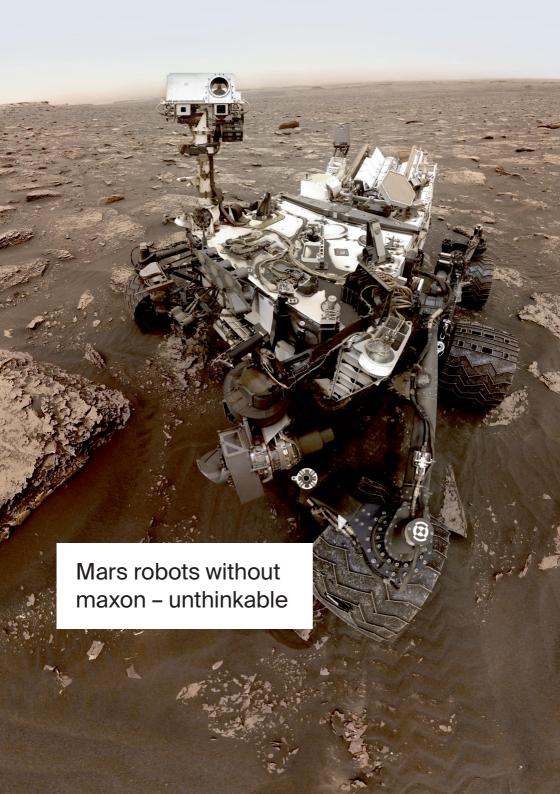

Since 1961, businesses from a wide range of industries including medical technology, robotics, industrial automation, mobility, and aerospace place their trust in reliable drive systems by maxon. Our drives are perfectly suited for wherever extreme precision and the highest quality standards are needed and where compromises cannot be tolerated – on Earth and on Mars.